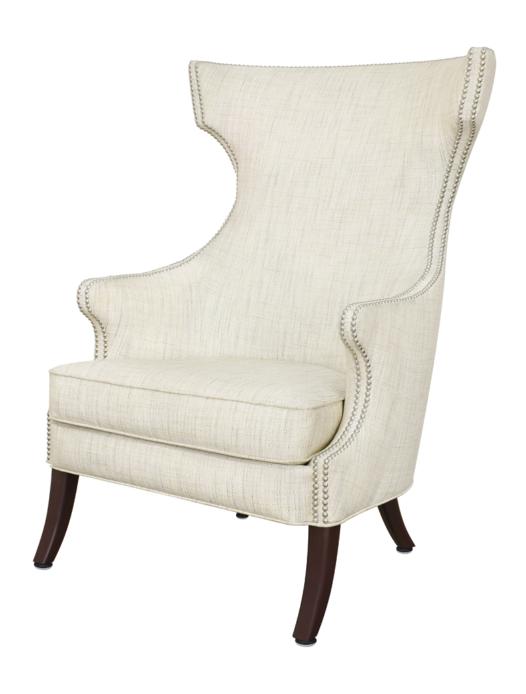

# marosini

Lounge

Marosini is an impressive wing back; elegant and inviting. The tall, concave back is set against a recessed seat. A double row of decorative nail head trim cascading from the top of the back down the arms to the base as well as the piping on the seat cushion and base give this cozy chair artistic appeal that can be enjoyed from any angle.

Model: MNI11 32.5W 31.5D 44.5H 25SW 19.5SD 19SH 25AH